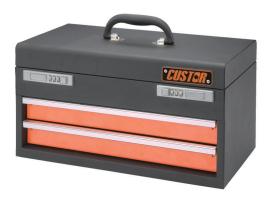

### 2 Drawer Portable Tool Box

- Ball bearing drawer slides provide a smoother operation when fully loaded
- Overall dimensions (mm): 435(w) x 240(d) x 245(h)

Order Code: TB-88002A