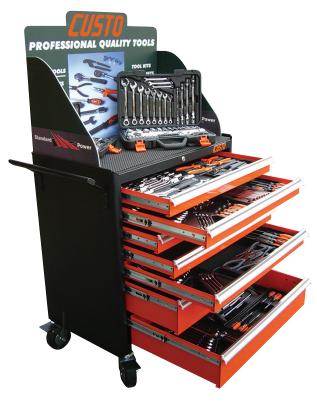

## **Tool Cabinets**

#### 7 Drawer Tool Cabinet

#### **Key Features**

- Perfect for storing, organising & protecting your tools
- Extra large capacity
- 7 drawers
- Ball bearing drawer slides provide a smoother operation when fully loaded
- Protective anti slip drawer liner
- Large industrial casters 2 fixed,
  2 swivel include foot operated lock
- Full locking mechanism
- Heavy duty robust steel construction with radius corner profile
- Robust reversible side handle
- Overall dimensions (mm): 880(w) x 568(d) x 990(h)

Order Code: PB9907