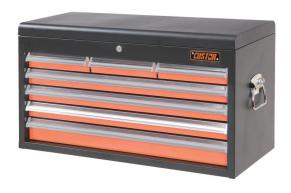

# **7 Drawer Upper Tool Box**

- Ball bearing drawer slides provide a smoother operation when fully loaded
- Overall dimensions (mm): 805(w) x 350(d) x 495(h)